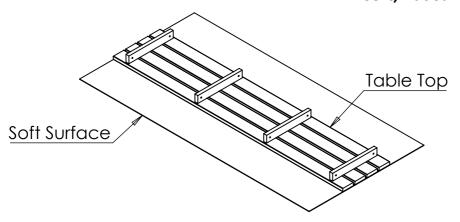

#### Step 1

Place Table Top on any soft, flat surface.

Do not over-tighten bolts during assembly as small adjustments will help parts fit.

Attach A-Frames to underside of the Table top using 140mm bolts supplied.