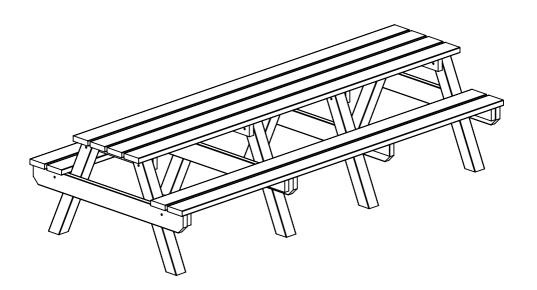

## Heavy Duty 3000mm Picnic Table



### **Assembly Guide**















#### Step 1

Place Table Top on any soft, flat surface.



Do not over-tighten bolts during assembly as small adjustments will help parts fit.



Attach A-Frames to underside of the Table top using 140mm bolts supplied.

#### Step 3 When all legs are secure turn the bench over.



Place the seats on the A-Frame, lining up the holes and bolting through. (Make sure all bolts are tight at this point.) 2 People can now move the bench to desired position.

| Notes: |  |  |
|--------|--|--|
|        |  |  |
|        |  |  |
|        |  |  |
|        |  |  |
|        |  |  |
|        |  |  |
|        |  |  |
|        |  |  |
|        |  |  |
|        |  |  |
|        |  |  |
|        |  |  |
|        |  |  |

| Notes: |  |  |  |
|--------|--|--|--|
|