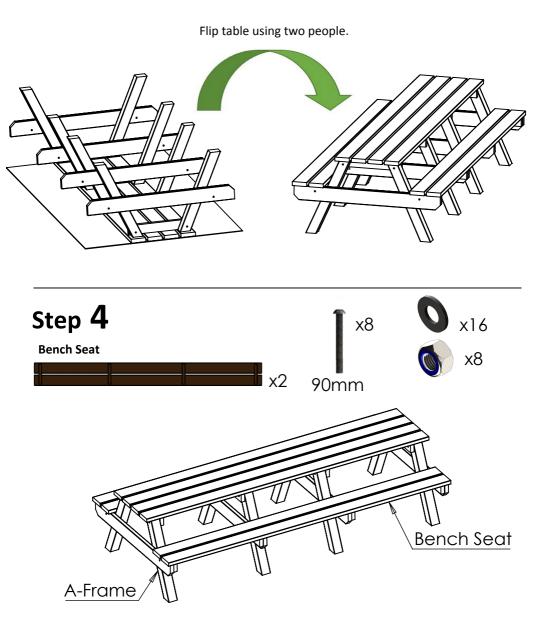

#### Step 3 When all legs are secure turn the bench over.

Place the seats on the A-Frame, lining up the holes and bolting through. (Make sure all bolts are tight at this point.) 2 People can now move the bench to desired position.