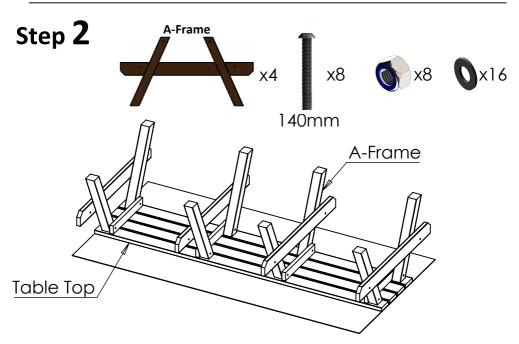

#### Step 1

Place Table Top on any soft, flat surface.

Do not over-tighten bolts during assembly as small adjustments will help parts fit.

Attach A-Frames to underside of the Table top using 140mm bolts supplied.

#### Step 3 When all legs are secure turn the bench over.

Place the seats on the A-Frame, lining up the holes and bolting through. (Make sure all bolts are tight at this point.) 2 People can now move the bench to desired position.