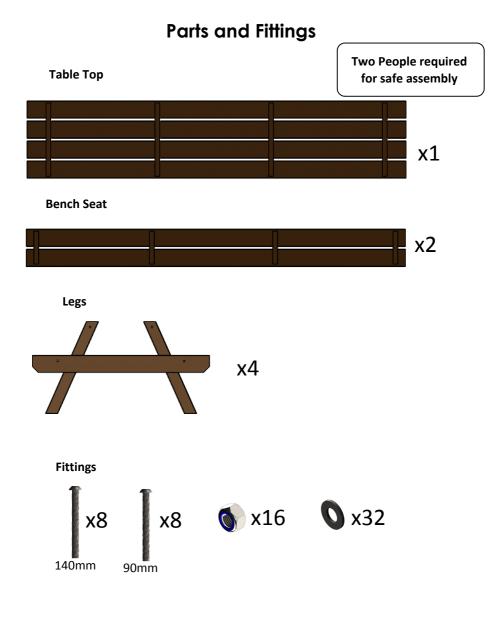

#### Step 1

Place Table Top on any soft, flat surface.

Do not over-tighten bolts during assembly as small adjustments will help parts fit.

Attach A-Frames to underside of the Table top using 140mm bolts supplied.